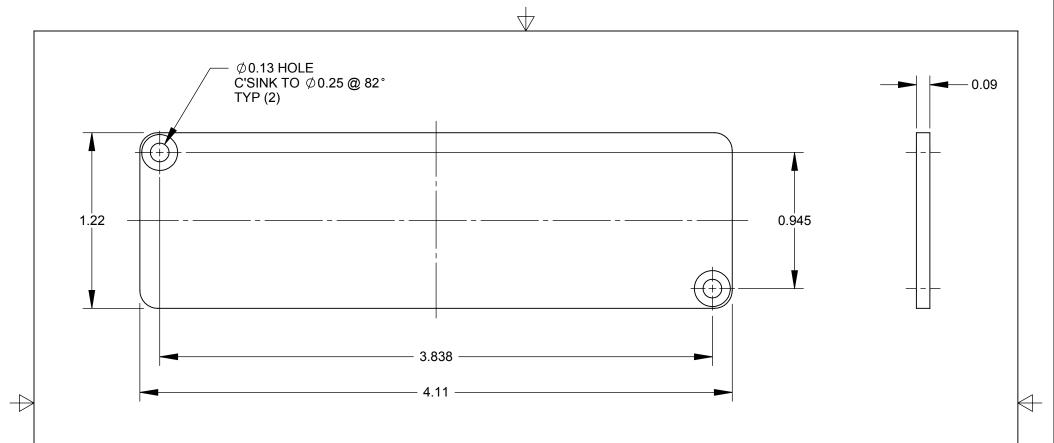

## NOTES:

- 1. MATERIAL: ALUMINUM, BLACK ANODIZE
- 2. SUPPLIED WITH (2) #4-40 MOUNTING SCREWS STEEL, BLACK OXIDE.
- 3. THIS PRODUCT IS RoHS COMPLIANT.

## **CUSTOMER DRAWING**

| REVISIONS |            |          |     |      | DO NOT SCALE DRAWING          | QG 4 HOLE COVER, RoHS                                                                                                                                                                      |       |                    |                    |           | ECP4F   | PKG |      | Α    |
|-----------|------------|----------|-----|------|-------------------------------|--------------------------------------------------------------------------------------------------------------------------------------------------------------------------------------------|-------|--------------------|--------------------|-----------|---------|-----|------|------|
| REV       | ECO NUMBER | DATE     | BY  | APVD |                               | NAME                                                                                                                                                                                       |       |                    |                    | PART No.  |         |     |      | REV  |
| Α         | 25780      | 08-16-11 | JEB | TJK  |                               | 08-16-11                                                                                                                                                                                   | JEB   | 08-16-11           | 08-16-11           |           | SHEET 1 | OF  | 1    |      |
|           |            |          |     |      |                               | DATE DRAWN                                                                                                                                                                                 |       | CHKD<br><b>JEB</b> | APVD<br><b>TJK</b> |           |         |     |      |      |
|           |            |          |     |      | - THREE PLACE DECIMALS ±0.005 |                                                                                                                                                                                            |       |                    | 2:1                | RT.       |         |     | 79   | 37.® |
|           |            |          |     |      | - TWO PLACE DECIMALS ±0.02    | SPEC NO.  FIRST USED ON SCALE                                                                                                                                                              |       |                    | SCALE              | SPEC No   |         |     |      |      |
|           |            |          |     |      | 1. ALL DIMENSIONS IN INCHES   |                                                                                                                                                                                            |       |                    |                    | MATERIAL  |         |     |      |      |
|           |            |          |     |      | 1 ALL DIMENSIONS IN INCHES    | FINICII                                                                                                                                                                                    | UICH. |                    |                    | AAA TEDIA |         |     |      |      |
|           |            |          |     |      | UNLESS OTHERWISE SPECIFIED    | SIZE                                                                                                                                                                                       | ٧     | WIDTH MULT         |                    | LBS/M     |         | TE/ | MPER |      |
|           |            |          |     |      |                               | THIS DRAWING DESCRIBES A DESIGN CONSIDERED PROPRIETARY IN NATURE, DEVELOPED AND MANUFACTURED BY SWITCHCRAFT INC. AND IS RELEASED ON A CONFIDENTIAL BASIS FOR IDENTIFICATION PURPOSES ONLY. |       |                    |                    |           |         |     |      |      |