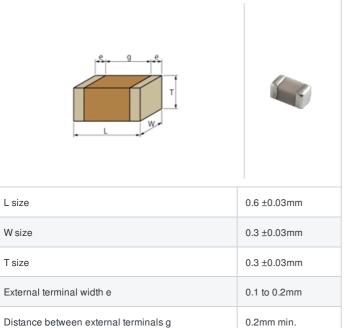

## GJM0335C1ER80BB01# "#" indicates a package specification code.















< List of part numbers with package codes >

GJM0335C1ER80BB01D , GJM0335C1ER80BB01W , GJM0335C1ER80BB01J

## Shape



## References

| Packaging | Specifications                                               | Minimum quantity |
|-----------|--------------------------------------------------------------|------------------|
| D         | ф180mm Paper taping                                          | 15000            |
| J         | ф330mm Paper taping                                          | 50000            |
| W         | φ180mm Paper taping (W8P1*)  * Width: 8mm, Pocket pitch: 1mm | 30000            |

| Mass (typ.) |        |  |
|-------------|--------|--|
| 1 piece     | 0.33mg |  |
| φ180mm Reel | 118g   |  |

## **Specifications**

Size code in inch(mm)

| Capacitance                                      | 0.80pF ±0.1pF |
|--------------------------------------------------|---------------|
| Rat