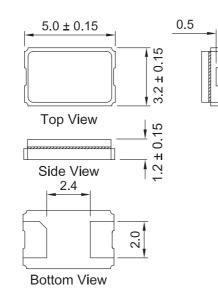

## Dimensions

Top View Crystal Connection

Top View Suggested Layout

Units: mm

Quartz Crystals

Series