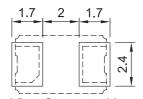

## Dimensions

Top View Crystal Connection

Top View Suggested Layout

Units: mm

Quartz Crystals

Series