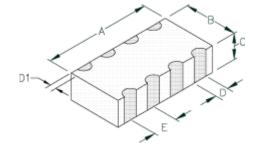

## **Physical Dimensions**

| А    | В    | С    | D    | D1   | Е    | А     | В     | С     | D     | D1    | E     |
|------|------|------|------|------|------|-------|-------|-------|-------|-------|-------|
| mm   | mm   | mm   | mm   | mm   | mm   | in    | in    | in    | in    | in    | in    |
| 3.20 | 1.60 | 0.80 | 0.40 | 0.20 | 0.80 | 0.126 | 0.063 | 0.031 | 0.016 | 0.008 | 0.031 |