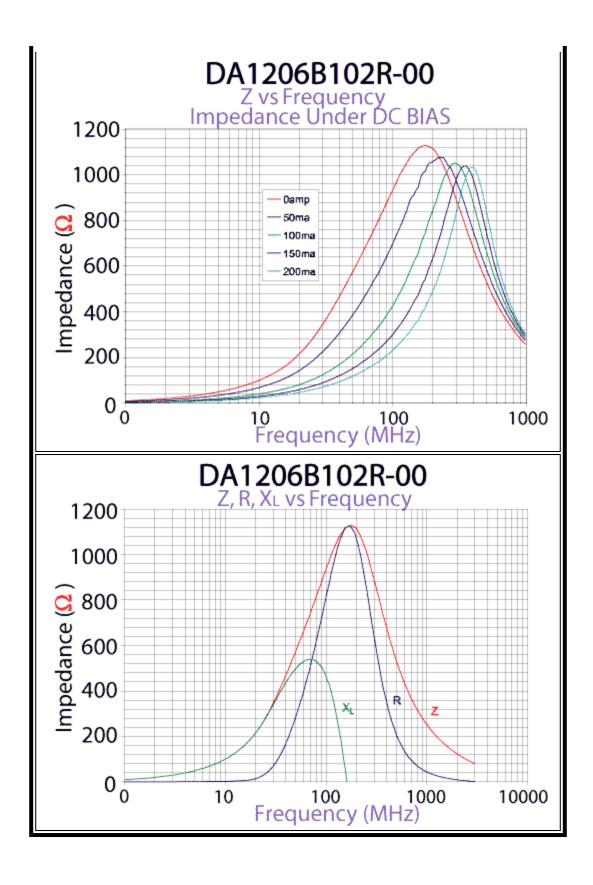

## DA1206B102R-00

Ambient Operating Temperature Range: -55°C to + 125°C

## **Electrical Characteristics**

| NET Z<br>@ 100 MHz | DCR<br>Max | Rated<br>Current<br>mA |
|--------------------|------------|------------------------|
| 1000               | 0.80       | 200                    |