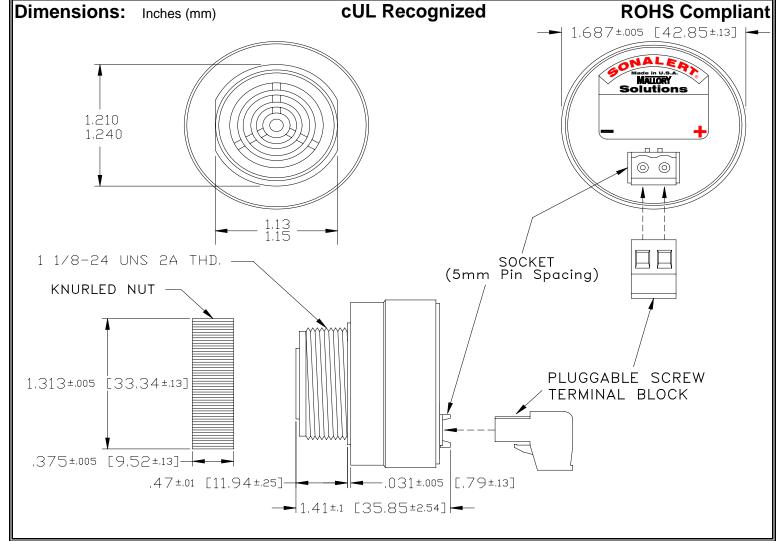

## MALLORY Mallory Sonalert Products, Inc. Part #: Revision: **Sales Outline Drawing**

SCE028SD2MP1B

| Spec | ifica | tions: |
|------|-------|--------|
|------|-------|--------|

| opoonioationoi        |                                                                                            |  |
|-----------------------|--------------------------------------------------------------------------------------------|--|
| Sound Level Category  | Soft                                                                                       |  |
| Mode of Operation     | Medium Pulse @ 5 PPS                                                                       |  |
| Voltage Rating        | 16 to 28 VDC                                                                               |  |
| Frequency             | 2000 ± 500 Hz                                                                              |  |
| Loudness @ 2 FT       | 65 to 75 dB(A) Typ.                                                                        |  |
| Current Draw          | 40mA MAX                                                                                   |  |
| Housing Material      | 6/6 Nylon, Color: Black                                                                    |  |
| Storage Temperature   | -40° to +85° C                                                                             |  |
| Operating Temperature | -40° to +85° C                                                                             |  |
| Panel Mounting        | Recommended hole size is 1.25"(31.75mm). Thread front will fit standard 30mm(1.181") hole. |  |
| Knurled Nut           | Used to attach part to panel. The max recommended torque is 10 in-lbs.                     |  |
| Weight (Typical)      | 1.6 oz (45g)                                                                               |  |
| NEMA 3R,4X, & 12      | Approved with use of ACC03.                                                                |  |
| cUL Recognition       | cUL Recognized                                                                             |  |
| Options               | Please contact factory.                                                                    |  |
|                       |                                                                                            |  |