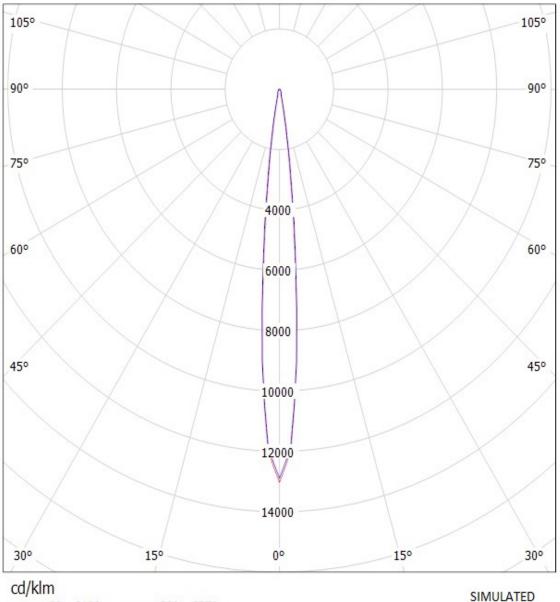

## PRODUCT DATASHEET Cute series

last update 26/6/2013

|                                                                                                                                                                                                                                                                                                                                                                                                                                                                                                                                                                                                                                                                                                                                                                                                                                                                                                                                                                                                 | Product number  | C10446_CUTE-4-SS |             |                |
|-------------------------------------------------------------------------------------------------------------------------------------------------------------------------------------------------------------------------------------------------------------------------------------------------------------------------------------------------------------------------------------------------------------------------------------------------------------------------------------------------------------------------------------------------------------------------------------------------------------------------------------------------------------------------------------------------------------------------------------------------------------------------------------------------------------------------------------------------------------------------------------------------------------------------------------------------------------------------------------------------|-----------------|------------------|-------------|----------------|
|                                                                                                                                                                                                                                                                                                                                                                                                                                                                                                                                                                                                                                                                                                                                                                                                                                                                                                                                                                                                 | Family          | Cute             | FWHM        | 11 degrees     |
|                                                                                                                                                                                                                                                                                                                                                                                                                                                                                                                                                                                                                                                                                                                                                                                                                                                                                                                                                                                                 | Туре            | Lens array       | Efficiency  | 88 %           |
|                                                                                                                                                                                                                                                                                                                                                                                                                                                                                                                                                                                                                                                                                                                                                                                                                                                                                                                                                                                                 | LED             | XR-E             | cd/lm       | 13.200         |
| A MARKEN AND A MARKEN A | Color           | Clear            | Gerber File | Available      |
|                                                                                                                                                                                                                                                                                                                                                                                                                                                                                                                                                                                                                                                                                                                                                                                                                                                                                                                                                                                                 | Diameter        | 35 mm            |             |                |
|                                                                                                                                                                                                                                                                                                                                                                                                                                                                                                                                                                                                                                                                                                                                                                                                                                                                                                                                                                                                 | Height          | 15 mm            |             |                |
|                                                                                                                                                                                                                                                                                                                                                                                                                                                                                                                                                                                                                                                                                                                                                                                                                                                                                                                                                                                                 | Style           | Round            |             |                |
|                                                                                                                                                                                                                                                                                                                                                                                                                                                                                                                                                                                                                                                                                                                                                                                                                                                                                                                                                                                                 | Optic Material  | PMMA             |             |                |
|                                                                                                                                                                                                                                                                                                                                                                                                                                                                                                                                                                                                                                                                                                                                                                                                                                                                                                                                                                                                 | Holder Material | -                |             |                |
|                                                                                                                                                                                                                                                                                                                                                                                                                                                                                                                                                                                                                                                                                                                                                                                                                                                                                                                                                                                                 | Fastening       | ["pin", "glue"]  |             |                |
|                                                                                                                                                                                                                                                                                                                                                                                                                                                                                                                                                                                                                                                                                                                                                                                                                                                                                                                                                                                                 | Status          | Production ready |             |                |
|                                                                                                                                                                                                                                                                                                                                                                                                                                                                                                                                                                                                                                                                                                                                                                                                                                                                                                                                                                                                 |                 |                  |             |                |
|                                                                                                                                                                                                                                                                                                                                                                                                                                                                                                                                                                                                                                                                                                                                                                                                                                                                                                                                                                                                 | Product number  | C10447_CUTE-4-M  |             |                |
|                                                                                                                                                                                                                                                                                                                                                                                                                                                                                                                                                                                                                                                                                                                                                                                                                                                                                                                                                                                                 | E a sea 'lla a  | 0.4              |             | 10 10 10 10 10 |
|                                                                                                                                                                                                                                                                                                                                                                                                                                                                                                                                                                                                                                                                                                                                                                                                                                                                                                                                                                                                 | Family<br>-     | Cute             | FWHM        | 18 degrees     |
|                                                                                                                                                                                                                                                                                                                                                                                                                                                                                                                                                                                                                                                                                                                                                                                                                                                                                                                                                                                                 | Туре            | Lens array       | Efficiency  | 84 %           |
|                                                                                                                                                                                                                                                                                                                                                                                                                                                                                                                                                                                                                                                                                                                                                                                                                                                                                                                                                                                                 | LED             | XR-E             | cd/lm       | 4.260          |
| The second second                                                                                                                                                                                                                                                                                                                                                                                                                                                                                                                                                                                                                                                                                                                                                                                                                                                                                                                                                                               | Color           | Clear            | Gerber File | Available      |
|                                                                                                                                                                                                                                                                                                                                                                                                                                                                                                                                                                                                                                                                                                                                                                                                                                                                                                                                                                                                 | Diameter        | 35 mm            |             |                |
|                                                                                                                                                                                                                                                                                                                                                                                                                                                                                                                                                                                                                                                                                                                                                                                                                                                                                                                                                                                                 | Height          | 15 mm            |             |                |
|                                                                                                                                                                                                                                                                                                                                                                                                                                                                                                                                                                                                                                                                                                                                                                                                                                                                                                                                                                                                 | Style           | Round            |             |                |
|                                                                                                                                                                                                                                                                                                                                                                                                                                                                                                                                                                                                                                                                                                                                                                                                                                                                                                                                                                                                 | Optic Material  | PMMA             |             |                |
| FUT ENSIN                                                                                                                                                                                                                                                                                                                                                                                                                                                                                                                                                                                                                                                                                                                                                                                                                                                                                                                                                                                       | Holder Material | -                |             |                |
|                                                                                                                                                                                                                                                                                                                                                                                                                                                                                                                                                                                                                                                                                                                                                                                                                                                                                                                                                                                                 | Fastening       | ["pin", "glue"]  |             |                |
|                                                                                                                                                                                                                                                                                                                                                                                                                                                                                                                                                                                                                                                                                                                                                                                                                                                                                                                                                                                                 | Status          | Production ready |             |                |
|                                                                                                                                                                                                                                                                                                                                                                                                                                                                                                                                                                                                                                                                                                                                                                                                                                                                                                                                                                                                 |                 |                  |             |                |
|                                                                                                                                                                                                                                                                                                                                                                                                                                                                                                                                                                                                                                                                                                                                                                                                                                                                                                                                                                                                 |                 |                  |             |                |

NOTE: The typical divergence will be changed by different color, chip size and chip position tolerance. The typical total divergence is the full angle measured where the luminous intensity is half of the peak value.

## Luminaire: Ledil Oy 10446\_Cute-4-SS 10446\_Cute-4-SS Lamps: 1 x Cree XR-E 4PCB (white)

Luminaire: Ledil Oy 10446\_Cute-4-SS 10446\_Cute-4-SS Lamps: 1 x Cree XR-E 4PCB (white)

C0 - C180 - C90 - C270

Luminaire: Ledil Oy 10447\_Cute-4-M 10447\_Cute-4-M Lamps: 1 x Cree XR-E 4PCB (white)