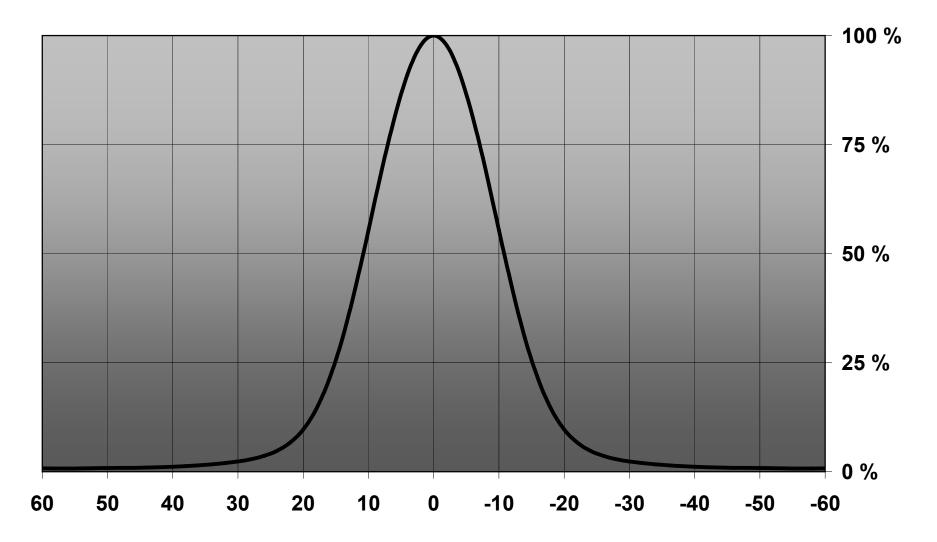

NOTE: The typical divergence will be changed by different color, chip size and chip position tolerance. The typical total divergence is the full angle measured where the luminous intensity is half of the peak value.

Please find more information about used material from below:

http://ledil.fi/sites/default/files/Documents/Technical/Material/PMMA%208N%20UL94\_Yellow%20Card.pdf http://ledil.fi/sites/default/files/Documents/Technical/Material/PMMA%208N%20PLEXIGLAS-Datasheet.pdf Relative intensity of C10447\_Cute-4-M