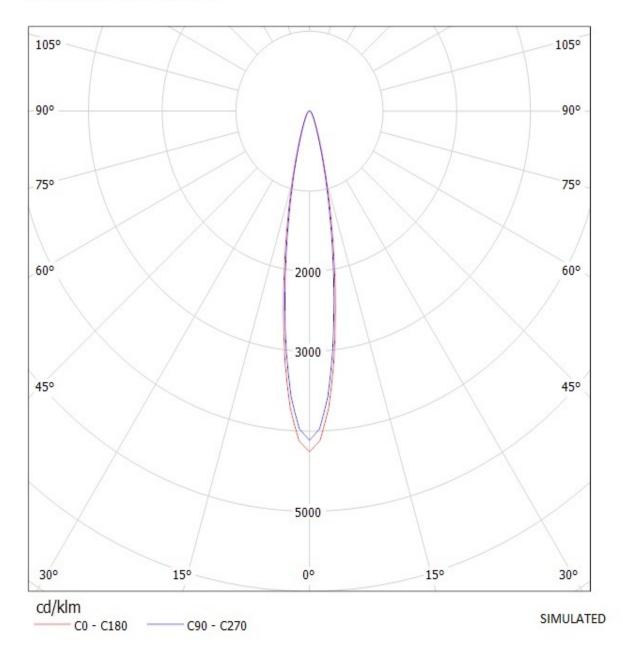

## PRODUCT DATASHEET Cute series

last update 26/6/2013

|                                                                                                                                                                                                                                                                                                                                                                                                                                                                                                                                                                                                                                                                                                                                                                                                                                                                                                                                                                                                 | Product number  | C10446_CUTE-4-SS |             |                |
|-------------------------------------------------------------------------------------------------------------------------------------------------------------------------------------------------------------------------------------------------------------------------------------------------------------------------------------------------------------------------------------------------------------------------------------------------------------------------------------------------------------------------------------------------------------------------------------------------------------------------------------------------------------------------------------------------------------------------------------------------------------------------------------------------------------------------------------------------------------------------------------------------------------------------------------------------------------------------------------------------|-----------------|------------------|-------------|----------------|
|                                                                                                                                                                                                                                                                                                                                                                                                                                                                                                                                                                                                                                                                                                                                                                                                                                                                                                                                                                                                 | Family          | Cute             | FWHM        | 11 degrees     |
|                                                                                                                                                                                                                                                                                                                                                                                                                                                                                                                                                                                                                                                                                                                                                                                                                                                                                                                                                                                                 | Туре            | Lens array       | Efficiency  | 88 %           |
|                                                                                                                                                                                                                                                                                                                                                                                                                                                                                                                                                                                                                                                                                                                                                                                                                                                                                                                                                                                                 | LED             | XR-E             | cd/lm       | 13.200         |
| A MARKEN AND A MARKEN A | Color           | Clear            | Gerber File | Available      |
|                                                                                                                                                                                                                                                                                                                                                                                                                                                                                                                                                                                                                                                                                                                                                                                                                                                                                                                                                                                                 | Diameter        | 35 mm            |             |                |
|                                                                                                                                                                                                                                                                                                                                                                                                                                                                                                                                                                                                                                                                                                                                                                                                                                                                                                                                                                                                 | Height          | 15 mm            |             |                |
|                                                                                                                                                                                                                                                                                                                                                                                                                                                                                                                                                                                                                                                                                                                                                                                                                                                                                                                                                                                                 | Style           | Round            |             |                |
|                                                                                                                                                                                                                                                                                                                                                                                                                                                                                                                                                                                                                                                                                                                                                                                                                                                                                                                                                                                                 | Optic Material  | PMMA             |             |                |
|                                                                                                                                                                                                                                                                                                                                                                                                                                                                                                                                                                                                                                                                                                                                                                                                                                                                                                                                                                                                 | Holder Material | -                |             |                |
|                                                                                                                                                                                                                                                                                                                                                                                                                                                                                                                                                                                                                                                                                                                                                                                                                                                                                                                                                                                                 | Fastening       | ["pin", "glue"]  |             |                |
|                                                                                                                                                                                                                                                                                                                                                                                                                                                                                                                                                                                                                                                                                                                                                                                                                                                                                                                                                                                                 | Status          | Production ready |             |                |
|                                                                                                                                                                                                                                                                                                                                                                                                                                                                                                                                                                                                                                                                                                                                                                                                                                                                                                                                                                                                 |                 |                  |             |                |
|                                                                                                                                                                                                                                                                                                                                                                                                                                                                                                                                                                                                                                                                                                                                                                                                                                                                                                                                                                                                 | Product number  | C10447_CUTE-4-M  |             |                |
|                                                                                                                                                                                                                                                                                                                                                                                                                                                                                                                                                                                                                                                                                                                                                                                                                                                                                                                                                                                                 | E a sea 'lla a  | 0.4              |             | 10 10 10 10 10 |
|                                                                                                                                                                                                                                                                                                                                                                                                                                                                                                                                                                                                                                                                                                                                                                                                                                                                                                                                                                                                 | Family<br>-     | Cute             | FWHM        | 18 degrees     |
|                                                                                                                                                                                                                                                                                                                                                                                                                                                                                                                                                                                                                                                                                                                                                                                                                                                                                                                                                                                                 | Туре            | Lens array       | Efficiency  | 84 %           |
|                                                                                                                                                                                                                                                                                                                                                                                                                                                                                                                                                                                                                                                                                                                                                                                                                                                                                                                                                                                                 | LED             | XR-E             | cd/lm       | 4.260          |
| The second second                                                                                                                                                                                                                                                                                                                                                                                                                                                                                                                                                                                                                                                                                                                                                                                                                                                                                                                                                                               | Color           | Clear            | Gerber File | Available      |
|                                                                                                                                                                                                                                                                                                                                                                                                                                                                                                                                                                                                                                                                                                                                                                                                                                                                                                                                                                                                 | Diameter        | 35 mm            |             |                |
|                                                                                                                                                                                                                                                                                                                                                                                                                                                                                                                                                                                                                                                                                                                                                                                                                                                                                                                                                                                                 | Height          | 15 mm            |             |                |
|                                                                                                                                                                                                                                                                                                                                                                                                                                                                                                                                                                                                                                                                                                                                                                                                                                                                                                                                                                                                 | Style           | Round            |             |                |
|                                                                                                                                                                                                                                                                                                                                                                                                                                                                                                                                                                                                                                                                                                                                                                                                                                                                                                                                                                                                 | Optic Material  | PMMA             |             |                |
| FUT ENSIN                                                                                                                                                                                                                                                                                                                                                                                                                                                                                                                                                                                                                                                                                                                                                                                                                                                                                                                                                                                       | Holder Material | -                |             |                |
|                                                                                                                                                                                                                                                                                                                                                                                                                                                                                                                                                                                                                                                                                                                                                                                                                                                                                                                                                                                                 | Fastening       | ["pin", "glue"]  |             |                |
|                                                                                                                                                                                                                                                                                                                                                                                                                                                                                                                                                                                                                                                                                                                                                                                                                                                                                                                                                                                                 | Status          | Production ready |             |                |
|                                                                                                                                                                                                                                                                                                                                                                                                                                                                                                                                                                                                                                                                                                                                                                                                                                                                                                                                                                                                 |                 |                  |             |                |
|                                                                                                                                                                                                                                                                                                                                                                                                                                                                                                                                                                                                                                                                                                                                                                                                                                                                                                                                                                                                 |                 |                  |             |                |

NOTE: The typical divergence will be changed by different color, chip size and chip position tolerance. The typical total divergence is the full angle measured where the luminous intensity is half of the peak value.

Please find more information about used material from below:

http://ledil.fi/sites/default/files/Documents/Technical/Material/PMMA%208N%20UL94\_Yellow%20Card.pdf http://ledil.fi/sites/default/files/Documents/Technical/Material/PMMA%208N%20PLEXIGLAS-Datasheet.pdf Relative intensity of C10447\_Cute-4-M

## Luminaire: Ledil Oy 10446\_Cute-4-SS 10446\_Cute-4-SS Lamps: 1 x Cree XR-E 4PCB (white)

Luminaire: Ledil Oy 10446\_Cute-4-SS 10446\_Cute-4-SS Lamps: 1 x Cree XR-E 4PCB (white)

C0 - C180 - C90 - C270

Luminaire: Ledil Oy 10447\_Cute-4-M 10447\_Cute-4-M Lamps: 1 x Cree XR-E 4PCB (white)