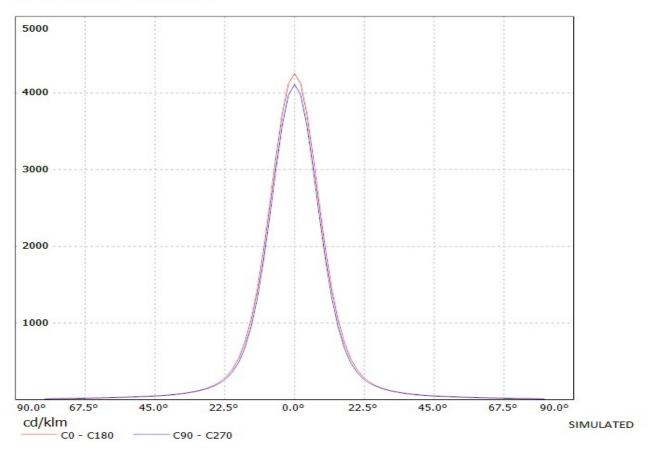

## PRODUCT DATASHEET Cute series

last update 26/6/2013

|                                                                                                                                                                                                                                                                                                                                                                                                                                                                                                                                                                                                                                                                                                                                                                                                                                                                                                                                                                                                 | Product number  | C10446_CUTE-4-SS |             |                |
|-------------------------------------------------------------------------------------------------------------------------------------------------------------------------------------------------------------------------------------------------------------------------------------------------------------------------------------------------------------------------------------------------------------------------------------------------------------------------------------------------------------------------------------------------------------------------------------------------------------------------------------------------------------------------------------------------------------------------------------------------------------------------------------------------------------------------------------------------------------------------------------------------------------------------------------------------------------------------------------------------|-----------------|------------------|-------------|----------------|
|                                                                                                                                                                                                                                                                                                                                                                                                                                                                                                                                                                                                                                                                                                                                                                                                                                                                                                                                                                                                 | Family          | Cute             | FWHM        | 11 degrees     |
|                                                                                                                                                                                                                                                                                                                                                                                                                                                                                                                                                                                                                                                                                                                                                                                                                                                                                                                                                                                                 | Туре            | Lens array       | Efficiency  | 88 %           |
|                                                                                                                                                                                                                                                                                                                                                                                                                                                                                                                                                                                                                                                                                                                                                                                                                                                                                                                                                                                                 | LED             | XR-E             | cd/lm       | 13.200         |
| A MARKEN AND A MARKEN A | Color           | Clear            | Gerber File | Available      |
|                                                                                                                                                                                                                                                                                                                                                                                                                                                                                                                                                                                                                                                                                                                                                                                                                                                                                                                                                                                                 | Diameter        | 35 mm            |             |                |
|                                                                                                                                                                                                                                                                                                                                                                                                                                                                                                                                                                                                                                                                                                                                                                                                                                                                                                                                                                                                 | Height          | 15 mm            |             |                |
|                                                                                                                                                                                                                                                                                                                                                                                                                                                                                                                                                                                                                                                                                                                                                                                                                                                                                                                                                                                                 | Style           | Round            |             |                |
|                                                                                                                                                                                                                                                                                                                                                                                                                                                                                                                                                                                                                                                                                                                                                                                                                                                                                                                                                                                                 | Optic Material  | PMMA             |             |                |
|                                                                                                                                                                                                                                                                                                                                                                                                                                                                                                                                                                                                                                                                                                                                                                                                                                                                                                                                                                                                 | Holder Material | -                |             |                |
|                                                                                                                                                                                                                                                                                                                                                                                                                                                                                                                                                                                                                                                                                                                                                                                                                                                                                                                                                                                                 | Fastening       | ["pin", "glue"]  |             |                |
|                                                                                                                                                                                                                                                                                                                                                                                                                                                                                                                                                                                                                                                                                                                                                                                                                                                                                                                                                                                                 | Status          | Production ready |             |                |
|                                                                                                                                                                                                                                                                                                                                                                                                                                                                                                                                                                                                                                                                                                                                                                                                                                                                                                                                                                                                 |                 |                  |             |                |
|                                                                                                                                                                                                                                                                                                                                                                                                                                                                                                                                                                                                                                                                                                                                                                                                                                                                                                                                                                                                 | Product number  | C10447_CUTE-4-M  |             |                |
|                                                                                                                                                                                                                                                                                                                                                                                                                                                                                                                                                                                                                                                                                                                                                                                                                                                                                                                                                                                                 | E a sea 'lla a  | 0.4              |             | 10 10 10 10 10 |
|                                                                                                                                                                                                                                                                                                                                                                                                                                                                                                                                                                                                                                                                                                                                                                                                                                                                                                                                                                                                 | Family<br>-     | Cute             | FWHM        | 18 degrees     |
|                                                                                                                                                                                                                                                                                                                                                                                                                                                                                                                                                                                                                                                                                                                                                                                                                                                                                                                                                                                                 | Туре            | Lens array       | Efficiency  | 84 %           |
|                                                                                                                                                                                                                                                                                                                                                                                                                                                                                                                                                                                                                                                                                                                                                                                                                                                                                                                                                                                                 | LED             | XR-E             | cd/lm       | 4.260          |
| The second second                                                                                                                                                                                                                                                                                                                                                                                                                                                                                                                                                                                                                                                                                                                                                                                                                                                                                                                                                                               | Color           | Clear            | Gerber File | Available      |
|                                                                                                                                                                                                                                                                                                                                                                                                                                                                                                                                                                                                                                                                                                                                                                                                                                                                                                                                                                                                 | Diameter        | 35 mm            |             |                |
|                                                                                                                                                                                                                                                                                                                                                                                                                                                                                                                                                                                                                                                                                                                                                                                                                                                                                                                                                                                                 | Height          | 15 mm            |             |                |
|                                                                                                                                                                                                                                                                                                                                                                                                                                                                                                                                                                                                                                                                                                                                                                                                                                                                                                                                                                                                 | Style           | Round            |             |                |
|                                                                                                                                                                                                                                                                                                                                                                                                                                                                                                                                                                                                                                                                                                                                                                                                                                                                                                                                                                                                 | Optic Material  | PMMA             |             |                |
| FUT ENSIN                                                                                                                                                                                                                                                                                                                                                                                                                                                                                                                                                                                                                                                                                                                                                                                                                                                                                                                                                                                       | Holder Material | -                |             |                |
|                                                                                                                                                                                                                                                                                                                                                                                                                                                                                                                                                                                                                                                                                                                                                                                                                                                                                                                                                                                                 | Fastening       | ["pin", "glue"]  |             |                |
|                                                                                                                                                                                                                                                                                                                                                                                                                                                                                                                                                                                                                                                                                                                                                                                                                                                                                                                                                                                                 | Status          | Production ready |             |                |
|                                                                                                                                                                                                                                                                                                                                                                                                                                                                                                                                                                                                                                                                                                                                                                                                                                                                                                                                                                                                 |                 |                  |             |                |
|                                                                                                                                                                                                                                                                                                                                                                                                                                                                                                                                                                                                                                                                                                                                                                                                                                                                                                                                                                                                 |                 |                  |             |                |

Please find more information about used material from below:

http://ledil.fi/sites/default/files/Documents/Technical/Material/PMMA%208N%20UL94\_Yellow%20Card.pdf http://ledil.fi/sites/default/files/Documents/Technical/Material/PMMA%208N%20PLEXIGLAS-Datasheet.pdf Relative intensity of C10447\_Cute-4-M

## Luminaire: Ledil Oy 10446\_Cute-4-SS 10446\_Cute-4-SS Lamps: 1 x Cree XR-E 4PCB (white)

Luminaire: Ledil Oy 10446\_Cute-4-SS 10446\_Cute-4-SS Lamps: 1 x Cree XR-E 4PCB (white)

C0 - C180 - C90 - C270

Luminaire: Ledil Oy 10447\_Cute-4-M 10447\_Cute-4-M Lamps: 1 x Cree XR-E 4PCB (white)