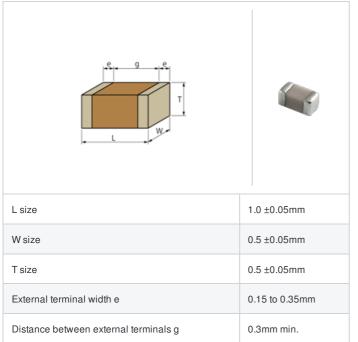

## GJM1555C1H6R8CB01# "#" indicates a package specification code.













< List of part numbers with package codes >

GJM1555C1H6R8CB01D , GJM1555C1H6R8CB01W , GJM1555C1H6R8CB01J

## Shape



## References

| Packaging | Specifications                                               | Minimum quantity |
|-----------|--------------------------------------------------------------|------------------|
| D         | ф180mm Paper taping                                          | 10000            |
| J         | ф330mm Paper taping                                          | 50000            |
| W         | φ180mm Paper taping (W8P1*)  * Width: 8mm, Pocket pitch: 1mm | 20000            |

| Mass (typ.) |       |  |
|-------------|-------|--|
| 1 piece     | 1.6mg |  |
| φ180mm Reel | 118g  |  |

## **Specifications**

Size code in inch(mm)

| Capacitance                                      | 6.8pF ±0.25pF |
|--------------------------------------------------|---------------|
| Rated v