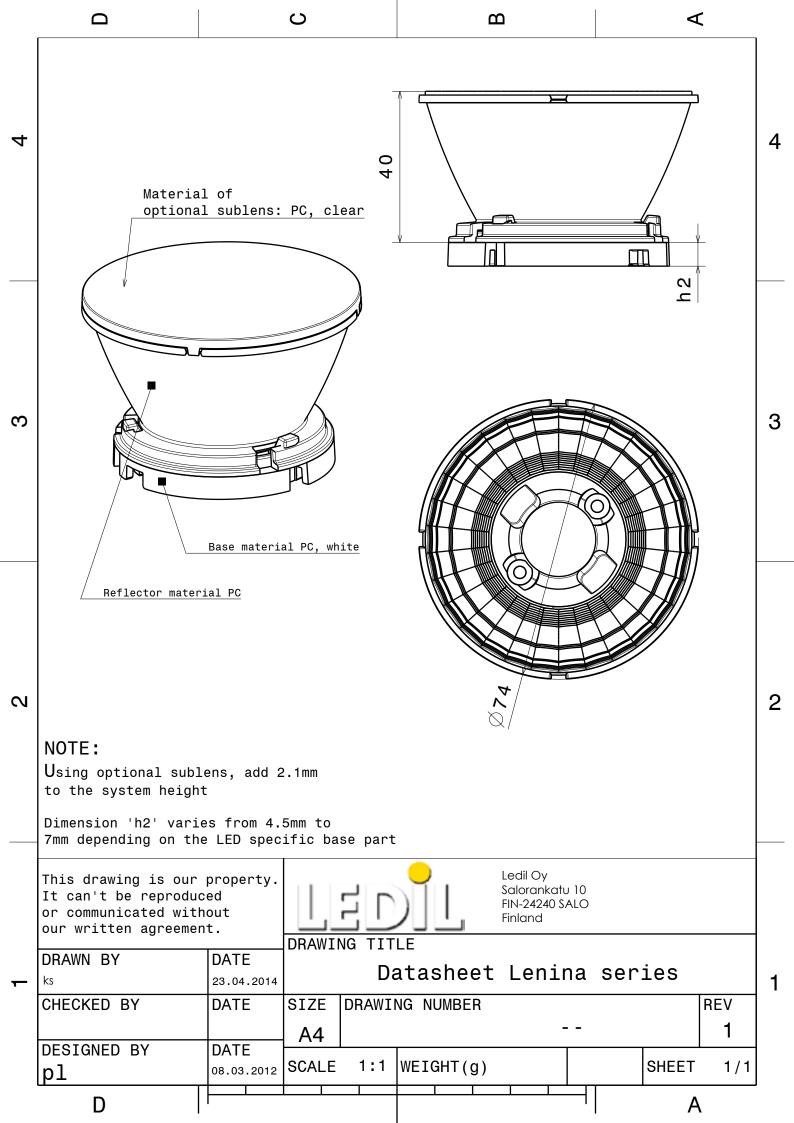

## **DETAILS**

Product Number CN12659\_LENINA-S-DL

Family Lenina
Type RefPack
Color metal
Diameter 74 mm
Height 46,6 mm
Style round
Optic Material PC

**Holder Material** 

Fastening screw

Status production ready