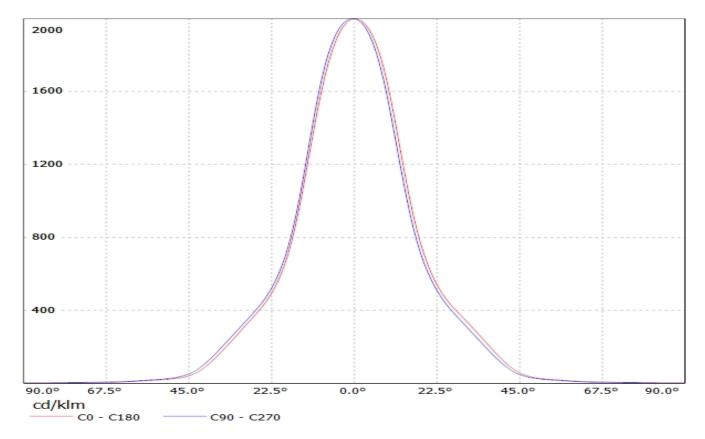

## **OPTICAL PROPERTIES**

Viewing Light Effi-

LED Angle Beam ciency cd/lm Connector

BXRA RS 32 deg Spot 81 % 2.000 -

## LEDIL OY CN12656\_LENINA-S\_(BRXA\_RS)\_DL / LDC (Linear)

Luminaire: LEDIL OY CN12656\_LENINA-S\_(BRXA\_RS)\_DL Lamps: 1 x Bridgelux RS (591.4lm)

| NOTE: The typical diverged tolerance. The typical tot is half of the peak value. | gence will be change<br>al divergence is the f | d by different color, oull angle measured w | chip size and chip position<br>here the luminous intensity | 1 |
|----------------------------------------------------------------------------------|------------------------------------------------|---------------------------------------------|------------------------------------------------------------|---|
|                                                                                  |                                                |                                             |                                                            |   |
|                                                                                  |                                                |                                             |                                                            |   |
|                                                                                  |                                                |                                             |                                                            |   |
|                                                                                  |                                                |                                             |                                                            |   |
|                                                                                  |                                                |                                             |                                                            |   |
|                                                                                  |                                                |                                             |                                                            |   |
|                                                                                  |                                                |                                             |                                                            |   |