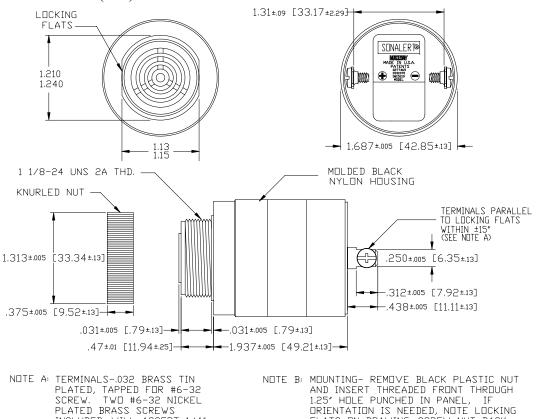

## **Dimensions:** Inches (mm)

FLATS ON DRAWING. SCREW NUT BACK

ON. DO NOT OVERTIGHTEN.

INCLUDED. WILL ACCEPT 1/4"

QUICK CONNECT.