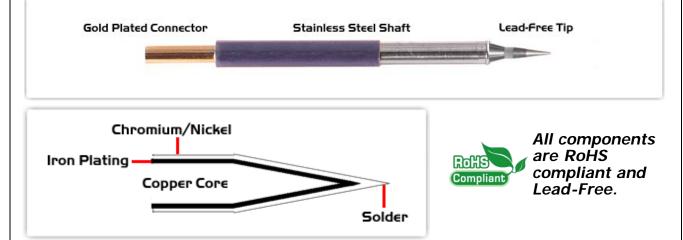

## **Material Composition**

<sup>1</sup> Easy Braid Co. tip cartridges will typically idle within a temperature range of +/-1.1°C. However, there is variation in idle temperature across tip geometries within an individual temperature series. Easy Braid Co. offers a wide variety of tip geometries from 0.25mm fine point tip to 5mm chisel. The length and geometry of a tip will have an influence on the tip idle temperature. To accurately measure idle temperature it will depend greatly on the measurement method, technique and equipment used. Two different methods or the use of alternative equipment will produce different test results.