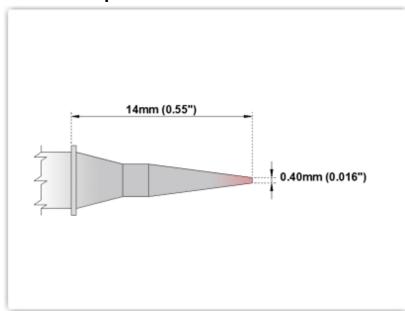

## ETM60C300 Conical 0.4mm (0.016")

Tip Style: Conical

Tip Width: 0.40mm (0.016")
Tip Length: 14.00mm (0.55")

60 Type Cartridge<sup>1</sup>: 325°C - 358°C

RoHS Compliant<sup>2</sup> / Lead Free: YES

For Use With: EB-5000S-1, EB-5000S-2